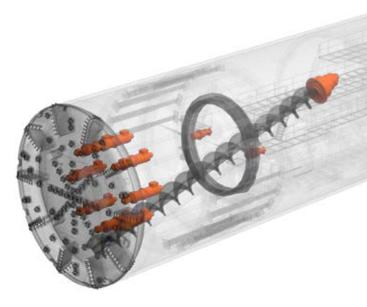

# **ZOLLERN gearboxes** for tunnel boring machines

ZOLLERN gearboxes drive tunnel boring machines around the world. They are core components for hard rock TBMs, earth pressure (EPB) and micro-tunnel boring machines as well as combinations thereof.

**TBM gearbox**For hard rock TBM, earth pressure EPB TBM, as well as slurry TBM

**TBM gearbox with synchronous motor** Compact overall system for tight tunnel radii

**Manual gearbox**For different geological conditions (multi-mode use)

**Micro tunnelling** Central hollow shaft for suspension passage

**Auger drive**For reliable
materials handling

**Erector drive**For precise handling of segments

Service concepts
Condition Monitoring
Downtimes can be reduced
with the predictive maintenance concepts for TBM
qearboxes.